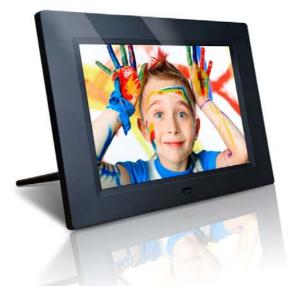

## **BRAUN DigiFrame 1050**

**LED Backlight** 

High quality photo frame with large 10,1" TFT LED screen to display your digital photos, movie clips and MP3 music files.

LED-Backlight technology for brillant presentation of the pictures.

- PC independent Digital Photo Frame in an elegant matte black design
- High quality digital 10,1" (25.7 cm) TFT LED screen with LED-Backlight technology, Resolution 1024x600 Pixels (16:9), luminance 250 cd/m², contrast ratio 500:1
- IR remote control and easy to use screen menu
- 256 MB internal memory
- Supports for different types of memory cards: Secure Digital Card (SD + SDHC), Multi Media Card (MMC), Memory Stick (MS) and USB memory sticks
- Picture file format: JPEG
- Slide show mode with transitional styles and variable speeds
- Thumbnail mode, zoom function, rotating photos, brightness, contrast, saturation control
- Movie file format: MPEG1/2/4, AVI, XVID, M-JPEG
- Music file format: MP3 and WMA
- Built-in speaker and earphone jack
- Clock/Calendar function
- Auto-on function when power on. Adjustable start up modes.
- Can be used in landscape and portrait format, can be mounted to a wall.
- USB 2.0 and Mini-USB 2.0